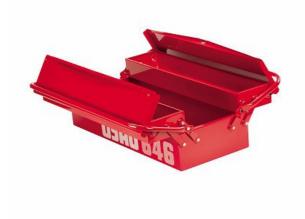

## LONG CANTILEVER TOOL BOX, THREE COMPARTMENTS (EMPTY)

## 646/3LV

- Preset for padlock
- Sheet steel casing, anaphoretic process
- Inside dimensions: lower compartment 537x207x102 mm, compartments 537x103x52 mm

## Family details

| Code      | LxPxH mm    | Weight kg | Quantity for packaging |
|-----------|-------------|-----------|------------------------|
| U06460102 | 585x210x270 | 4,7       | 1                      |